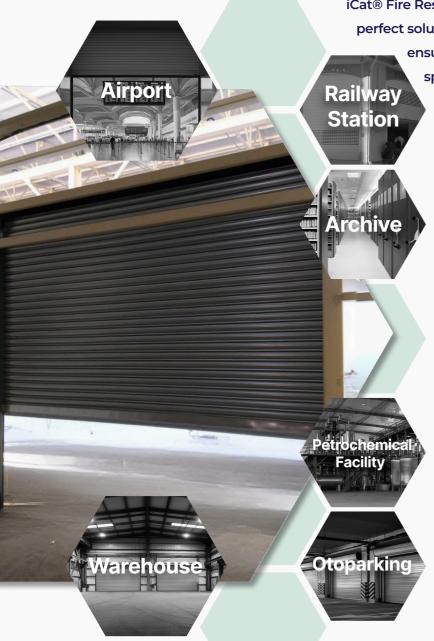

#### **The Right Solution Against Fire in Different Areas**

It provides life and property safety in industrial facilities with high fire risk such as chemical factories, Dye factories, automotive factories, material warehouses, parking lots and tunnels.